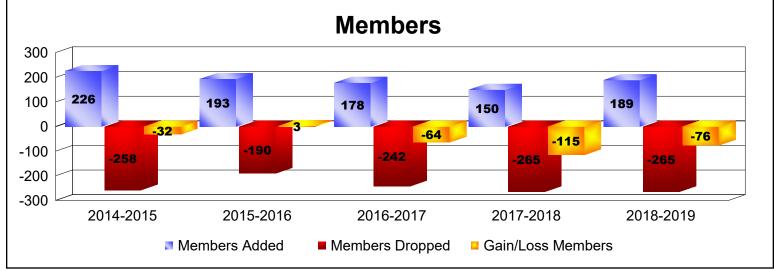

District 103CS As of June 2019 Cumulative

| Year      | New<br>Clubs | Dropped<br>Clubs | Gain/<br>Loss<br>Clubs | New<br>Members | Charter<br>Members | Reinstate<br>Members | Transfer<br>Members | Total<br>Member<br>Added | Total<br>Members<br>Dropped | Gain/<br>Loss<br>Members |
|-----------|--------------|------------------|------------------------|----------------|--------------------|----------------------|---------------------|--------------------------|-----------------------------|--------------------------|
| 2014-2015 | 1            | -4               | -3                     | 156            | 20                 | 3                    | 47                  | 226                      | -258                        | -32                      |
| 2015-2016 | 0            | -1               | -1                     | 169            | 0                  | 6                    | 18                  | 193                      | -190                        | 3                        |
| 2016-2017 | 0            | 0                | 0                      | 150            | 0                  | 11                   | 17                  | 178                      | -242                        | -64                      |
| 2017-2018 | 0            | -1               | -1                     | 114            | 0                  | 6                    | 30                  | 150                      | -265                        | -115                     |
| 2018-2019 | 1            | -2               | -1                     | 123            | 20                 | 9                    | 37                  | 189                      | -265                        | -76                      |
| Average   | 0            | -2               | -1                     | 142            | 8                  | 7                    | 30                  | 187                      | -244                        | -57                      |