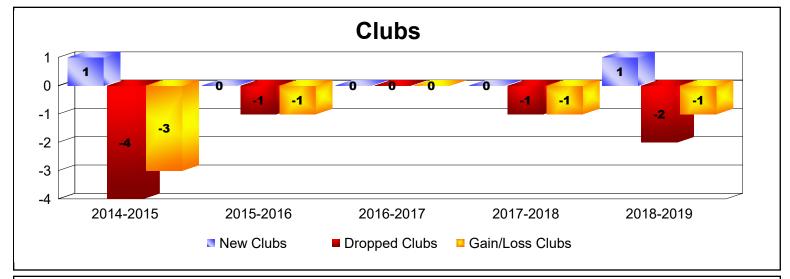

District 103CS As of June 2019 Cumulative

| Year      | New<br>Clubs | Dropped<br>Clubs | Gain/<br>Loss<br>Clubs | New<br>Members | Charter<br>Members | Reinstate<br>Members | Transfer<br>Members | Total<br>Member<br>Added | Total<br>Members<br>Dropped | Gain/<br>Loss<br>Members |
|-----------|--------------|------------------|------------------------|----------------|--------------------|----------------------|---------------------|--------------------------|-----------------------------|--------------------------|
| 2014-2015 | 1            | -4               | -3                     | 156            | 20                 | 3                    | 47                  | 226                      | -258                        | -32                      |
| 2015-2016 | 0            | -1               | -1                     | 169            | 0                  | 6                    | 18                  | 193                      | -190                        | 3                        |
| 2016-2017 | 0            | 0                | 0                      | 150            | 0                  | 11                   | 17                  | 178                      | -242                        | -64                      |
| 2017-2018 | 0            | -1               | -1                     | 114            | 0                  | 6                    | 30                  | 150                      | -265                        | -115                     |
| 2018-2019 | 1            | -2               | -1                     | 123            | 20                 | 9                    | 37                  | 189                      | -265                        | -76                      |
| Average   | 0            | -2               | -1                     | 142            | 8                  | 7                    | 30                  | 187                      | -244                        | -57                      |